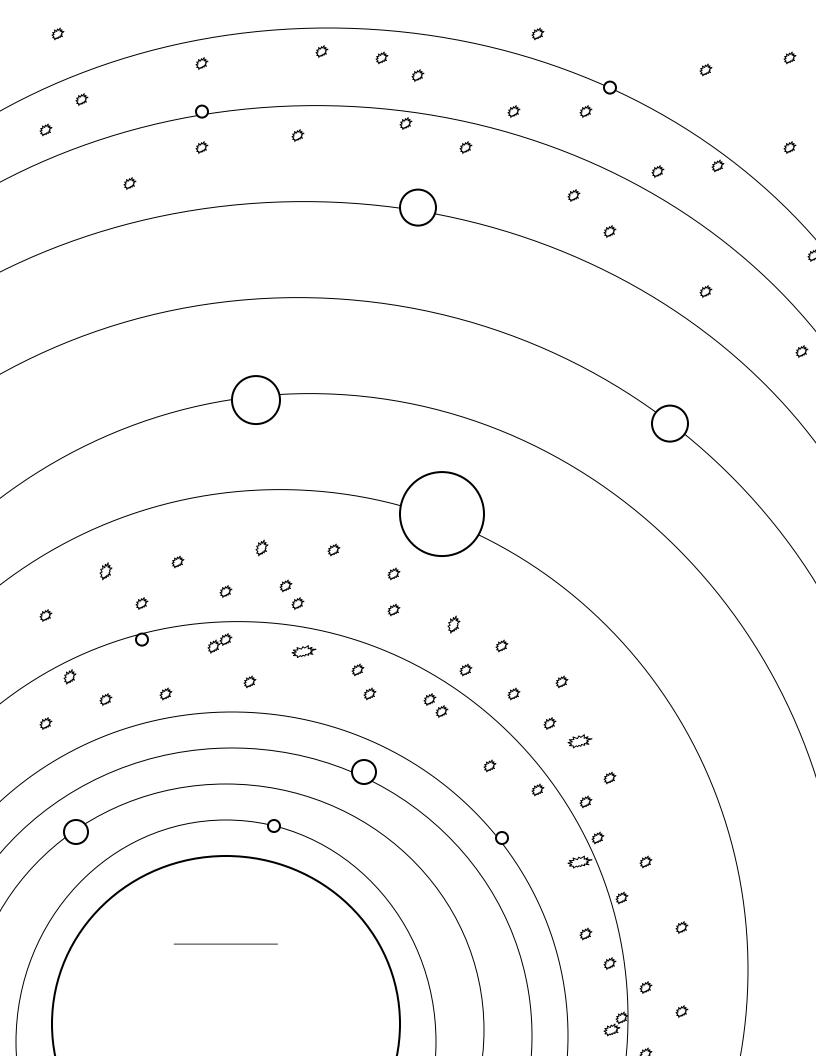

## **Solar System Diagram**

Follow the directions below to color, draw and label the picture of the solar system..

- 1. Color the **Sun** yellow and label it Sun.
- 2. Color the **Terrestrial planets** *red* and label each planet.
- 3. Color the **Jovian planets** *purple* and label each planet.
- 4. Color the **Dwarf planets** *blue* and label each planet.
- 5. Color the asteroids in the **Asteroid Belt** black and label it the Asteroid Belt.
- 6. Color the comets and asteroids in the **Kuiper Belt** brown and label the Kuiper Belt.
- 7. Draw the moon orbiting the **Earth** and label it.
- 8. Draw the **Great Red Spot** on Jupiter *red*.
- 9. Draw the **Rings** around Saturn *orange*.
- 10.Draw the **Great Dark Spot** on Neptune *blue*.

Use these choices to label the diagram: (no particular order.)

• Mercury

Pluto

Mars

• Earth

Sun

• Jupiter

Venus

• Saturn

Ceres

• Uranus

• Asteroid Belt

• Eris

• Kuiper Belt

• Moon.